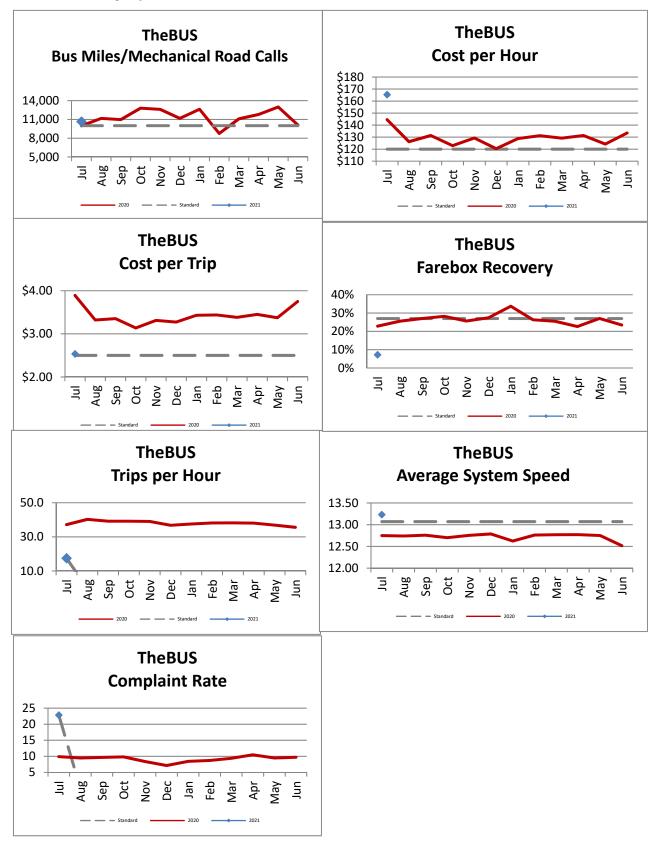

## Oahu Transit Services - Fixed Route Monthly Performance Report For the Month Ending July FY 2021

| Key Performance Indicators (KPI)                        | July<br>FY 2021 | July<br>FY 2020 | Percent<br>Change | YTD for<br>FY2020 | YTD for<br>FY2019 | Percent<br>Change | Goals   |
|---------------------------------------------------------|-----------------|-----------------|-------------------|-------------------|-------------------|-------------------|---------|
| Total Monthly Ridership                                 | 2,180,661       | 4,929,399       | -55.76%           | 2,180,661         | 4,929,399         | -55.76%           |         |
| Average Weekday Ridership                               | 78,717          | 176,869         | -55.49%           | 78,717            | 176,869           | -55.49%           | 220,000 |
| Percent of Trips On Time                                | 74.6%           | 74.2%           | 0.4%              | 74.6%             | 74.2%             | 0.39%             | 80%     |
| Bus Availability                                        | 88.8%           | 91.0%           | -2.2%             | 88.8%             | 91.0%             | -2.23%            | 90%     |
| Bus Miles/Major Collisions                              | 1,723,763       | 375,415         | 359.16%           | 1,723,763         | 375,415           | 359.16%           | 200,000 |
| Preventable Accidents/Million Miles (rolling 12 Months) |                 |                 |                   | 2.07              | 1.62              | 27.78%            | 3.00    |
| Bus Miles/Mechanical Road Calls                         | 10,641          | 9,528           | 11.67%            | 10,641            | 9,528             | 11.67%            | 10,000  |
| Spare Ratio                                             | 66.36%          | 20.40%          | 45.96%            | 66.36%            | 20.40%            | 45.96%            | >20%    |
| Percent of Inspections Completed On Time                | 100.00%         | 100.00%         | 0.00%             | 100.00%           | 100.00%           | 0.00%             | 98%     |
| Percent Maintained Pullouts                             | 99.65%          | 98.09%          | -0.35%            | 99.65%            | 98.09%            | -0.35%            | 100%    |
| Cost per Hour                                           | \$165.31        | \$146.76        | 12.64%            | \$165.31          | \$146.76          | 12.64%            | \$120   |
| Cost per Trip                                           | \$2.53          | \$4.18          | -39.36%           | \$2.53            | \$4.18            | -39.36%           | \$2.50  |
| Cost per Mile                                           | \$11.98         | \$10.97         | 9.19%             | \$11.98           | \$10.97           | 9.19%             |         |
| Farebox Recovery                                        | 7.17%           | 21.68%          | -14.51%           | 7.17%             | 21.68%            | -14.51%           | 30%     |
| Trips per Hour                                          | 17.45           | 35.12           | -50.30%           | 17.45             | 35.12             | -50.30%           | 48      |
| Trips per Mile                                          | 0.38            | 2.63            | -85.45%           | 0.38              | 2.63              | -85.45%           |         |
| Passenger Miles per Revenue Hour                        | 89.24           | 194.16          | -54.04%           | 89.24             | 194.16            | -54.04%           | 250     |
| Average System Speed                                    | 13.23           | 12.47           | 6.08%             | 13.23             | 12.47             | 6.08%             |         |
| Percent Complete in 30 Days (Customer)                  | 96.00%          | 98.00%          | -2.0%             | 96.00%            | 98.00%            | -2.0%             |         |
| Complaint Rate (Complaints per 100,000 trips)           | 22.84           | 9.33            | 144.72%           | 22.84             | 9.33              | 144.72%           | 10      |