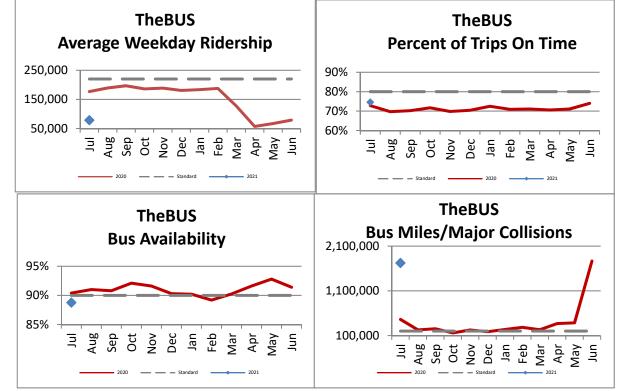

## Oahu Transit Services - Fixed Route Monthly Performance Report For the Month Ending July FY 2021

| Key Performance Indicators (KPI)                        | July<br>FY 2021 | July<br>FY 2020 | Percent<br>Change | YTD for<br>FY2020 | YTD for<br>FY2019 | Percent<br>Change | Goals   |
|---------------------------------------------------------|-----------------|-----------------|-------------------|-------------------|-------------------|-------------------|---------|
| Total Monthly Ridership                                 | 2,180,661       | 4,929,399       | -55.76%           | 2,180,661         | 4,929,399         | -55.76%           |         |
| Average Weekday Ridership                               | 78,717          | 176,869         | -55.49%           | 78,717            | 176,869           | -55.49%           | 220,000 |
| Percent of Trips On Time                                | 74.6%           | 74.2%           | 0.4%              | 74.6%             | 74.2%             | 0.39%             | 80%     |
| Bus Availability                                        | 88.8%           | 91.0%           | -2.2%             | 88.8%             | 91.0%             | -2.23%            | 90%     |
| Bus Miles/Major Collisions                              | 1,723,763       | 375,415         | 359.16%           | 1,723,763         | 375,415           | 359.16%           | 200,000 |
| Preventable Accidents/Million Miles (rolling 12 Months) |                 |                 |                   | 2.07              | 1.62              | 27.78%            | 3.00    |
| Bus Miles/Mechanical Road Calls                         | 10,641          | 9,528           | 11.67%            | 10,641            | 9,528             | 11.67%            | 10,000  |
| Spare Ratio                                             | 66.36%          | 20.40%          | 45.96%            | 66.36%            | 20.40%            | 45.96%            | >20%    |
| Percent of Inspections Completed On Time                | 100.00%         | 100.00%         | 0.00%             | 100.00%           | 100.00%           | 0.00%             | 98%     |
| Percent Maintained Pullouts                             | 99.65%          | 98.09%          | -0.35%            | 99.65%            | 98.09%            | -0.35%            | 100%    |
| Cost per Hour                                           | \$165.31        | \$146.76        | 12.64%            | \$165.31          | \$146.76          | 12.64%            | \$120   |
| Cost per Trip                                           | \$2.53          | \$4.18          | -39.36%           | \$2.53            | \$4.18            | -39.36%           | \$2.50  |
| Cost per Mile                                           | \$11.98         | \$10.97         | 9.19%             | \$11.98           | \$10.97           | 9.19%             |         |
| Farebox Recovery                                        | 7.17%           | 21.68%          | -14.51%           | 7.17%             | 21.68%            | -14.51%           | 30%     |
| Trips per Hour                                          | 17.45           | 35.12           | -50.30%           | 17.45             | 35.12             | -50.30%           | 48      |
| Trips per Mile                                          | 0.38            | 2.63            | -85.45%           | 0.38              | 2.63              | -85.45%           |         |
| Passenger Miles per Revenue Hour                        | 89.24           | 194.16          | -54.04%           | 89.24             | 194.16            | -54.04%           | 250     |
| Average System Speed                                    | 13.23           | 12.47           | 6.08%             | 13.23             | 12.47             | 6.08%             |         |
| Percent Complete in 30 Days (Customer)                  | 96.00%          | 98.00%          | -2.0%             | 96.00%            | 98.00%            | -2.0%             |         |
| Complaint Rate (Complaints per 100,000 trips)           | 22.84           | 9.33            | 144.72%           | 22.84             | 9.33              | 144.72%           | 10      |